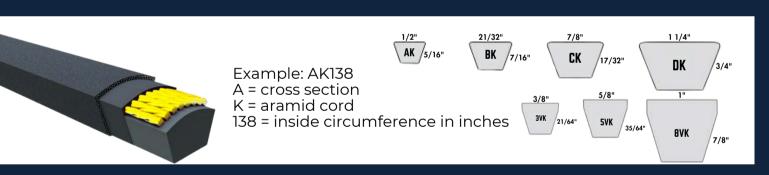

## Dura-Ultimate™ Classical & Wedge

Dura-Ultimate™ Dry-Wrapped

Dura-Prime™ Band Wedge