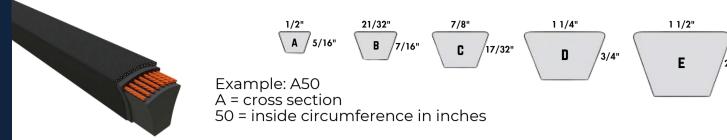

# Dura-Prime<sup>TM</sup> Classical

#### Dura-Prime™ Wedge

Dura-Extreme™ Elite Band Classical

## Dura-Ultimate™ Classical & Wedge

Dura-Ultimate™ Dry-Wrapped

Dura-Prime™ Band Wedge