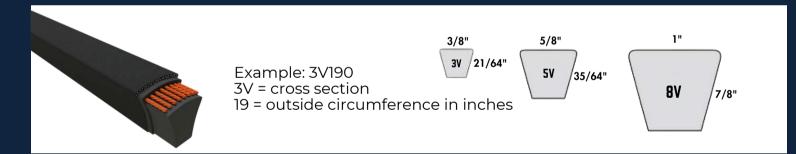

### Dura-Extreme™ Elite Wedge

Dura-Ultimate™ Band Classical & Wedge

140 = outside circumference in inches