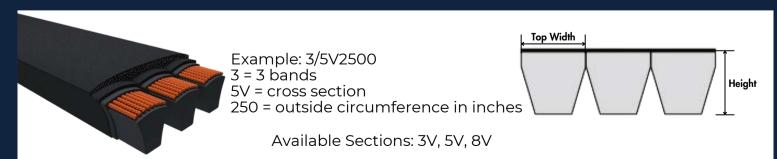

# Dura-Extreme™ Elite Band Wedge

#### Dura-Prime™ Wedge

Dura-Extreme™ Elite Band Classical

## Dura-Ultimate™ Classical & Wedge

Dura-Ultimate™ Dry-Wrapped

Dura-Prime™ Band Wedge