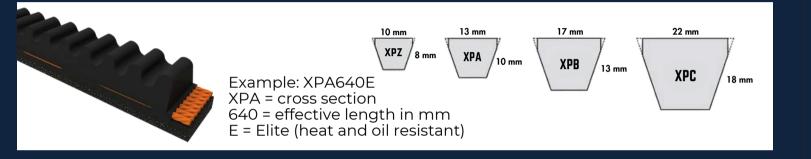

## Dura-Prime™ Metric

#### Dura-Extreme™ Elite Classical

SPA = cross section

1700 = effective length in mm

Dura-Extreme™ Elite Metric