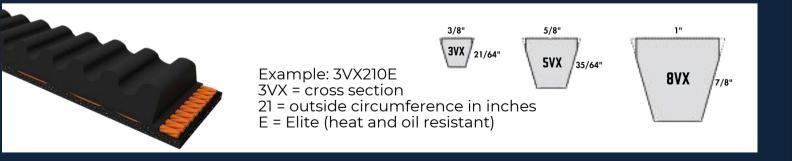

### Dura-Extreme™ Elite Wedge

Dura-Ultimate™ Band Classical & Wedge

140 = outside circumference in inches