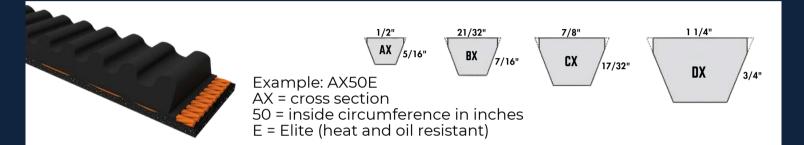

#### Dura-Prime™ Wedge

Dura-Extreme™ Elite Band Classical

### Dura-Extreme™ Elite Wedge

Dura-Ultimate™ Band Classical & Wedge

140 = outside circumference in inches