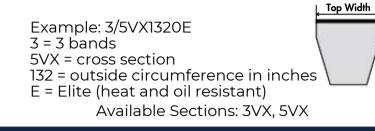

# Dura-Extreme™ Elite Band Wedge

### Dura-Extreme™ Elite Wedge

Dura-Ultimate™ Band Classical & Wedge

140 = outside circumference in inches