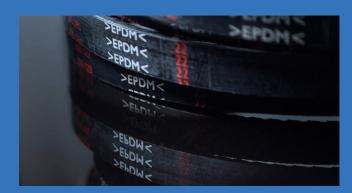

## **ELITE COGGED V-BELTS**

D&D Elite Cogged V-Belts are engineered with high-quality EPDM rubber to **resist high heat and oil**, with a temperature rating of -67°F to 266°F.

Their **flexibility** reduces the risk of cracking, offering better performance in demanding conditions.

Our **Eite EPDM belt**s can replace all popular USA standard and metric belt cross sections. They are Reach and RoHS compliant, and meet DIN7753 Belt Standards.