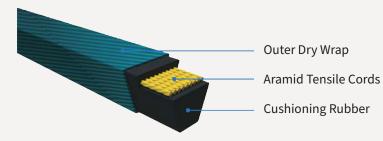

D&D's Dura-Ultimate lawn and garden belts feature a dry wrap as a safety feature.

This allows slippage to avoid damage to drive systems.

## DURA-ULTIMATE DW 3LK, 4LK, 5LK FEATURES:

High quality aramid provides extreme resistance to shock-loads

Dust and oil resistant

High resistance to heat, extreme temperature changes, and cracking

Dura-Ultimate Dry Wrapped blade belts are designed for lawn and garden equipment and any abusive drive application. They're manufactured with an outer dry fabric wrap and inner aramid tensile cording.